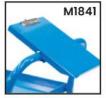

M1850

www.wolf-tech.ir

| Code  | Details                                     | Unit Weigh<br>(kg) |
|-------|---------------------------------------------|--------------------|
| M1850 | Single Handle Platform Trolley (600x1320mm) | 48                 |
| M1860 | Double Handle Platform Trolley (600x1320mm) | 52.2               |
| M1862 | Double Handle 2 Tier Trolley (600x1320mm)   | 65.6               |
| M1841 | Clipboard Holder Attachment                 |                    |
| M1842 | Laptop Holder Attachment                    |                    |
| M1843 | Mesh Basket Accessory Tray                  |                    |
| M1844 | Accessory Tray Attachment to suit Trolleys  |                    |
| M1852 | Optional Extra Shelf to suit Trolleys       |                    |
| M1853 | Centre Wheel Kit to suit Trolleys           |                    |
| M1055 | Pneumatic Wheel Kit to suit Trolleys        |                    |