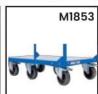

M1850

www.wolf-tech.ir

| Code  | Details                                     | Unit Weigh<br>(kg) |
|-------|---------------------------------------------|--------------------|
| M1850 | Single Handle Platform Trolley (600x1320mm) | 48                 |
| M1860 | Double Handle Platform Trolley (600x1320mm) | 52.2               |
| M1862 | Double Handle 2 Tier Trolley (600x1320mm)   | 65.6               |
| M1841 | Clipboard Holder Attachment                 |                    |
| M1842 | Laptop Holder Attachment                    |                    |
| M1843 | Mesh Basket Accessory Tray                  |                    |
| M1844 | Accessory Tray Attachment to suit Trolleys  |                    |
| M1852 | Optional Extra Shelf to suit Trolleys       |                    |
| M1853 | Centre Wheel Kit to suit Trolleys           |                    |
| M1055 | Pneumatic Wheel Kit to suit Trolleys        |                    |