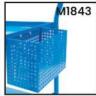

M1850

www.wolf-tech.ir

| Code  | Details                                     | Unit Weigh<br>(kg) |
|-------|---------------------------------------------|--------------------|
| M1850 | Single Handle Platform Trolley (600x1320mm) | 48                 |
| M1860 | Double Handle Platform Trolley (600x1320mm) | 52.2               |
| M1862 | Double Handle 2 Tier Trolley (600x1320mm)   | 65.6               |
| M1841 | Clipboard Holder Attachment                 |                    |
| M1842 | Laptop Holder Attachment                    |                    |
| M1843 | Mesh Basket Accessory Tray                  |                    |
| M1844 | Accessory Tray Attachment to suit Trolleys  |                    |
| M1852 | Optional Extra Shelf to suit Trolleys       |                    |
| M1853 | Centre Wheel Kit to suit Trolleys           |                    |
| M1055 | Pneumatic Wheel Kit to suit Trolleys        |                    |