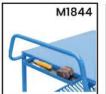

M1850

www.wolf-tech.ir

| Code  | Details                                     | Unit Weigh<br>(kg) |
|-------|---------------------------------------------|--------------------|
| M1850 | Single Handle Platform Trolley (600x1320mm) | 48                 |
| M1860 | Double Handle Platform Trolley (600x1320mm) | 52.2               |
| M1862 | Double Handle 2 Tier Trolley (600x1320mm)   | 65.6               |
| M1841 | Clipboard Holder Attachment                 |                    |
| M1842 | Laptop Holder Attachment                    |                    |
| M1843 | Mesh Basket Accessory Tray                  |                    |
| M1844 | Accessory Tray Attachment to suit Trolleys  |                    |
| M1852 | Optional Extra Shelf to suit Trolleys       |                    |
| M1853 | Centre Wheel Kit to suit Trolleys           |                    |
| M1055 | Pneumatic Wheel Kit to suit Trolleys        |                    |