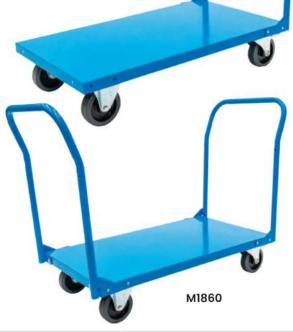

M1850

www.wolf-tech.ir

| Code  | Details                                     | Unit Weigh<br>(kg) |
|-------|---------------------------------------------|--------------------|
| M1850 | Single Handle Platform Trolley (600x1320mm) | 48                 |
| M1860 | Double Handle Platform Trolley (600x1320mm) | 52.2               |
| M1862 | Double Handle 2 Tier Trolley (600x1320mm)   | 65.6               |
| M1841 | Clipboard Holder Attachment                 |                    |
| M1842 | Laptop Holder Attachment                    |                    |
| M1843 | Mesh Basket Accessory Tray                  |                    |
| M1844 | Accessory Tray Attachment to suit Trolleys  |                    |
| M1852 | Optional Extra Shelf to suit Trolleys       |                    |
| M1853 | Centre Wheel Kit to suit Trolleys           |                    |
| M1055 | Pneumatic Wheel Kit to suit Trolleys        |                    |