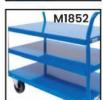

M1850

www.wolf-tech.ir

| Code  | Details                                     | Unit Weigh<br>(kg) |
|-------|---------------------------------------------|--------------------|
| M1850 | Single Handle Platform Trolley (600x1320mm) | 48                 |
| M1860 | Double Handle Platform Trolley (600x1320mm) | 52.2               |
| M1862 | Double Handle 2 Tier Trolley (600x1320mm)   | 65.6               |
| M1841 | Clipboard Holder Attachment                 |                    |
| M1842 | Laptop Holder Attachment                    |                    |
| M1843 | Mesh Basket Accessory Tray                  |                    |
| M1844 | Accessory Tray Attachment to suit Trolleys  |                    |
| M1852 | Optional Extra Shelf to suit Trolleys       |                    |
| M1853 | Centre Wheel Kit to suit Trolleys           |                    |
| M1055 | Pneumatic Wheel Kit to suit Trolleys        |                    |