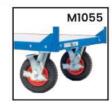

M1850

www.wolf-tech.ir

| Code  | Details                                     | Unit Weigh<br>(kg) |
|-------|---------------------------------------------|--------------------|
| M1850 | Single Handle Platform Trolley (600x1320mm) | 48                 |
| M1860 | Double Handle Platform Trolley (600x1320mm) | 52.2               |
| M1862 | Double Handle 2 Tier Trolley (600x1320mm)   | 65.6               |
| M1841 | Clipboard Holder Attachment                 |                    |
| M1842 | Laptop Holder Attachment                    |                    |
| M1843 | Mesh Basket Accessory Tray                  |                    |
| M1844 | Accessory Tray Attachment to suit Trolleys  |                    |
| M1852 | Optional Extra Shelf to suit Trolleys       |                    |
| M1853 | Centre Wheel Kit to suit Trolleys           |                    |
| M1055 | Pneumatic Wheel Kit to suit Trolleys        |                    |