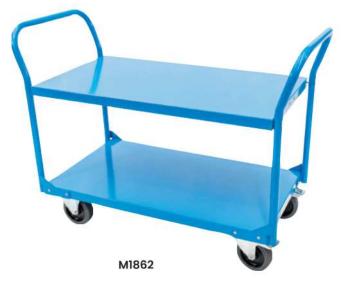

## Multi Purpose Platform Convertible Tiered Trolley

شرکت ولف تکنولوژی

- 3 options available with this configurable platform trolley.
- Bolt together steel construction (supplied flatpack)
- · Powder coated blue
- Rubber castors 2 x fixed, 2 x swivel with brakes
- Load Capacity: 550kg (top shelf capacity on M1852 is 200kg)
- · Castors: 160mm
- · Handle Height: 1000mm
- · Shelf Size: 1100x600mm
- Shelf Heights: 230 + (720mm on the 2 tiered version)

M1850

www.wolf-tech.ir

| Code  | Details                                     | Unit Weigh<br>(kg) |
|-------|---------------------------------------------|--------------------|
| M1850 | Single Handle Platform Trolley (600x1320mm) | 48                 |
| M1860 | Double Handle Platform Trolley (600x1320mm) | 52.2               |
| M1862 | Double Handle 2 Tier Trolley (600x1320mm)   | 65.6               |
| M1841 | Clipboard Holder Attachment                 |                    |
| M1842 | Laptop Holder Attachment                    |                    |
| M1843 | Mesh Basket Accessory Tray                  |                    |
| M1844 | Accessory Tray Attachment to suit Trolleys  |                    |
| M1852 | Optional Extra Shelf to suit Trolleys       |                    |
| M1853 | Centre Wheel Kit to suit Trolleys           |                    |
| M1055 | Pneumatic Wheel Kit to suit Trolleys        |                    |