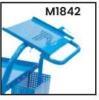

M1850

www.wolf-tech.ir

| Code  | Details                                     | Unit Weigh<br>(kg) |
|-------|---------------------------------------------|--------------------|
| M1850 | Single Handle Platform Trolley (600x1320mm) | 48                 |
| M1860 | Double Handle Platform Trolley (600x1320mm) | 52.2               |
| M1862 | Double Handle 2 Tier Trolley (600x1320mm)   | 65.6               |
| M1841 | Clipboard Holder Attachment                 |                    |
| M1842 | Laptop Holder Attachment                    |                    |
| M1843 | Mesh Basket Accessory Tray                  |                    |
| M1844 | Accessory Tray Attachment to suit Trolleys  |                    |
| M1852 | Optional Extra Shelf to suit Trolleys       |                    |
| M1853 | Centre Wheel Kit to suit Trolleys           |                    |
| M1055 | Pneumatic Wheel Kit to suit Trolleys        |                    |