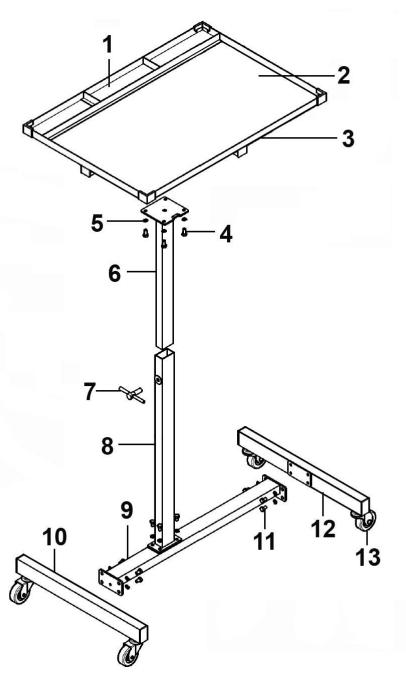

## **Mobile Work Station - Adjustable Height** Model No: wolf-a122

| Item | Part No.    | Description                     |
|------|-------------|---------------------------------|
| 1    | AP200.V2-01 | Rubber Mat (Small)              |
| 2    | AP200.V2-02 | Rubber Mat (Large)              |
| 3    | AP200.V2-03 | Table                           |
| 4    | SS816.S     | Hex Head Set Screw M8 X 16 Zinc |
| 5    | SWM8.S      | Spring Washer M8 Zinc           |
| 6    | AP200.V2-06 | Table Mouting Frame             |
| 7    | AP200.V2-07 | Table Adjusting Screw           |

| Item | Part No.    | Description                                             |
|------|-------------|---------------------------------------------------------|
| 8    | AP200.V2-08 | Upright Base Ass'y                                      |
| 9    | AP200.V2-09 | Upright Base                                            |
| 10   | AP200.V2-10 | Wheel Frame (Left)                                      |
| 11   | SS812.S     | Hex Head Set Screw M8 X 12 Zinc                         |
| 12   | AP200.V2-12 | Wheel Frame (Right)                                     |
| 13   | AP200.V2-13 | Wheel, Swivel Castor, Single Bolt (D:60 W:20 B:8 H:100) |