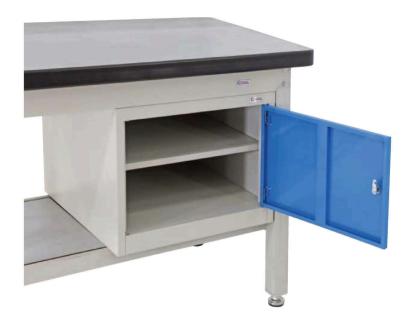

## 1800mm Industrial Work Bench with Lockable Cupboard

- · Heavy duty steel industrial work bench which is ideal for use as a work or tool benches
- 1000kg wood top bench capacity
- Finish: Powder coated light grey
- Bench top material is particle board with a PVC top and a high pressure, fireproof laminate base.
- Bench top thickness: 32 mm

| Code  | Work Bench<br>Dimensions<br>LxWxH (mm) | Lockable Cupboard<br>Dimensions<br>WxDxH (mm) | Unit Weight<br>(kg) |
|-------|----------------------------------------|-----------------------------------------------|---------------------|
| WT001 | 1800x750x900                           | 565x650x450                                   | 114                 |