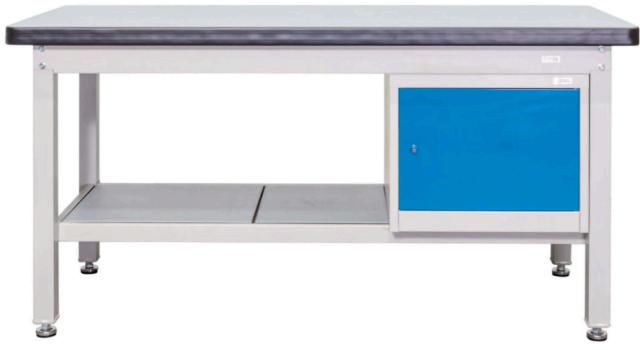

## 1800mm Industrial Work Bench with Lockable Cupboard

- · Heavy duty steel industrial work bench which is ideal for use as a work or tool benches
- 1000kg wood top bench capacity
- Finish: Powder coated light grey
- Bench top material is particle board with a PVC top and a high pressure, fireproof laminate base.
- Bench top thickness: 32 mm

| Code  | Work Bench<br>Dimensions<br>LxWxH (mm) | Lockable Cupboard<br>Dimensions<br>WxDxH (mm) | Unit Weight<br>(kg) |
|-------|----------------------------------------|-----------------------------------------------|---------------------|
| WT001 | 1800x750x900                           | 565x650x450                                   | 114                 |